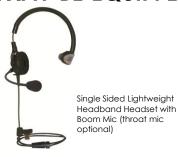

**Lightweight HEADSETS Available** 

Other headset options are available with Belt Pack Unit for tackling a variety of applications.

## MAY BE EQUIPPED WITH:

Single Sided Mesh Headstrap Headset with Throat Mic – Under Helmet (Boom Mic optional)

Dual Sided Watertight Mesh Headstrap Headset with Throat Mic – Under Helmet (Boom Mic optional)