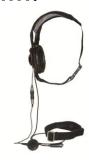

**Lightweight HEADSETS Available** 

Other headset options are available with Belt Pack Unit for tackling a variety of applications.

## MAY BE EQUIPPED WITH:

Single Sided Mesh Headstrap Headset with Throat Mic – Under Helmet (Boom Mic optional)

Dual Sided Watertight Mesh Headstrap Headset with Throat Mic – Under Helmet (Boom Mic optional)