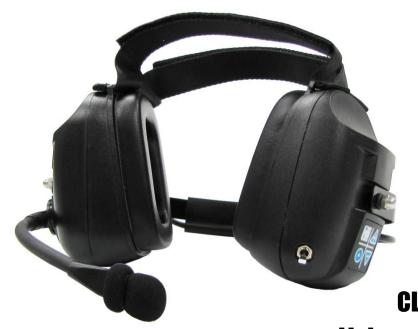

## Cygnus

WIRELESS Headset-to-Headset Communications

No base station required, this independent system provides clear, continuous, secure, interference free, full duplex group communication with 800 meters line of sight range.

Operating from SED's Cygnus<sup>™</sup> Dect<sup>™</sup> 6 Platform, this system improves safety, efficiency and productivity for groups working in challenging environments.

PORTABLE
UP TO 5 USERS
FCC & IC Approved
800 m line of Sight
EASY TO USE & DEPLOY
COMPETITIVELY PRICED
RUGGED CONSTRUCTION
CLEAR CONTINUOUS SOUND

| HEARING PROTECTOR HEADSET                                                                             | CATEGORY               | HEADSET OPTIONS + BELTPACK                                      |
|-------------------------------------------------------------------------------------------------------|------------------------|-----------------------------------------------------------------|
| Wire-free eliminates the risk of entanglement                                                         | ADVANTAGES             | More headset options, battery change out speed                  |
| Rechargeable batteries in earcup/detachable charger supplied                                          | BATTERY CHARGER        | Comes with 3 Replaceable AA Batteries                           |
| 10 hours of continuous use                                                                            | BATTERY LIFE           | 15+ hours of continuous use                                     |
| ON/OFF toggle switch earcup mounted                                                                   | CONTROLS               | ON/OFF toggle switch on top of belt pack                        |
| Volume control on earcup for receive audio                                                            |                        | Volume control for receiving adjustment on belt pack            |
| PAIRING button left earcup mounted                                                                    |                        | PAIRING button is located inside the belt pack                  |
| Power ON/Pairing Indicator LED                                                                        |                        | Power ON/Pairing Indicator LED                                  |
| Hearing Protector headband mount with integrated DECT<br>Radio in earcup, One master headset required | HEADSET MODELS         | Hearing Protector headband mount Headset                        |
|                                                                                                       |                        | Single Sided Lightweight Headset                                |
|                                                                                                       |                        | Single Sided Mesh Heastrap with Throat Mic Headset              |
|                                                                                                       |                        | Dual sided Watertight Mesh Headstrap with throat mic<br>Headset |
| DECT6 GAP is interference free                                                                        | RF CLARITY             | DECT6 GAP is interference free                                  |
| Noise Cancelling Water Resistant Boom Mics                                                            | MICROPHONE             | Choice of Noise Cancelling Boom Mic or Watertight Throat<br>Mic |
| Full duplex                                                                                           | OPERATIONS             | Full duplex                                                     |
| Rechargeable batteries in earcup/detachable charger supplied                                          | POWER SOURCE           | 3 AA Batteries located in Belt Pack                             |
| 800 meters line of sight range                                                                        | RANGE                  | 800 meters line of sight range                                  |
| 24 dB                                                                                                 | NRR HEARING PROTECTION | 24 dB (headset specific)                                        |
| Secure Encryption                                                                                     | SECURITY               | Secure Encryption                                               |
| 1 Master Unit & up to 4 Secondary Units                                                               | USER CONFIGURATION     | 1 Master Unit & up to 4 Secondary Units                         |
| Low power - < 100 mw                                                                                  | VOLTAGE                | Low power - < 100 mw                                            |